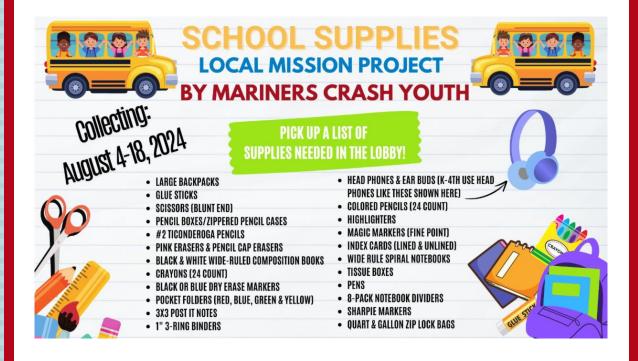

We will donate all items at the end of July if not claimed. Thanks!

**VOLUNTEER OPPORTUNITY:** 

July 20th (9am-2pm): 3v3 Soccer tournament @ River Soccer Club (score runners and selling drinks)

VBS:

July 7th- Decorate church 2 July 8th-12th - VBS!