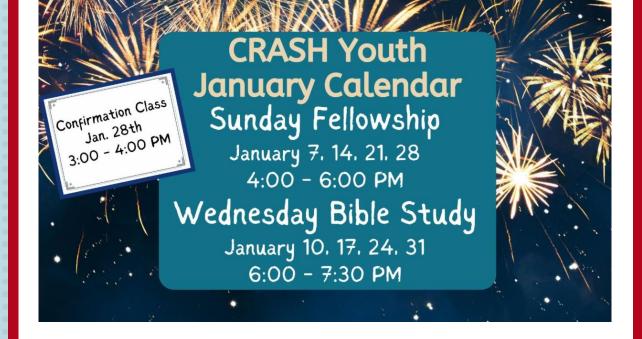

Rev. Becky Collison

Scripture: 1 Kings 19-9-18

**Disciple Fast Track - New Testament Study** 

(It's not necessary to have taken the Old Testament to join this.)

Tuesdays from 1:00 - 2:15 PM

Classes held January 23 - April 16, 2024