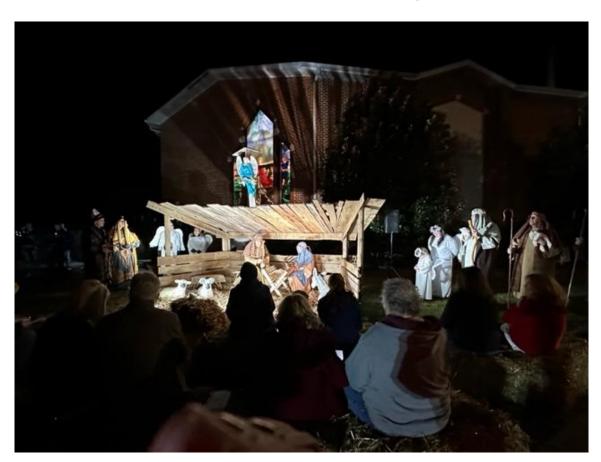

## **Mariners Live Nativity**

Our Live Nativity on Friday, December 15
was a special holy night
that brought people together
to share God's love story!

IN ORDER FOR DONATIONS TO BE COUNTED IN 2023, THEY MUST BE RECEIVED NO LATER THAN 12:00 PM ON SUNDAY, DECEMBER 31.