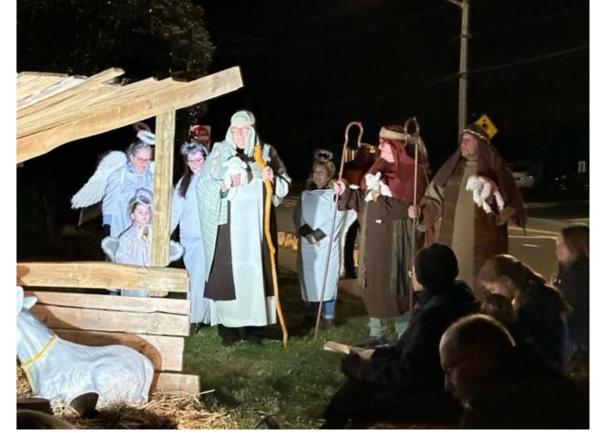

## **Mariners Live Nativity**

Our Live Nativity on Friday, December 15
was a special holy night
that brought people together
to share God's love story!

IN ORDER FOR DONATIONS TO BE COUNTED IN 2023, THEY MUST BE RECEIVED NO LATER THAN 12:00 PM ON SUNDAY, DECEMBER 31.