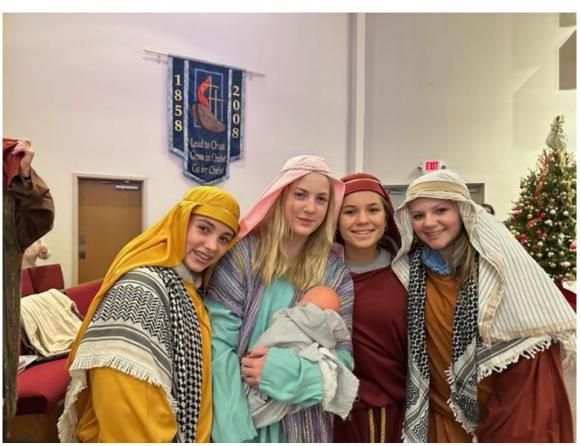

## **Mariners Live Nativity**

Our Live Nativity on Friday, December 15
was a special holy night
that brought people together
to share God's love story!

IN ORDER FOR DONATIONS TO BE COUNTED IN 2023, THEY MUST BE RECEIVED NO LATER THAN 12:00 PM ON SUNDAY, DECEMBER 31.